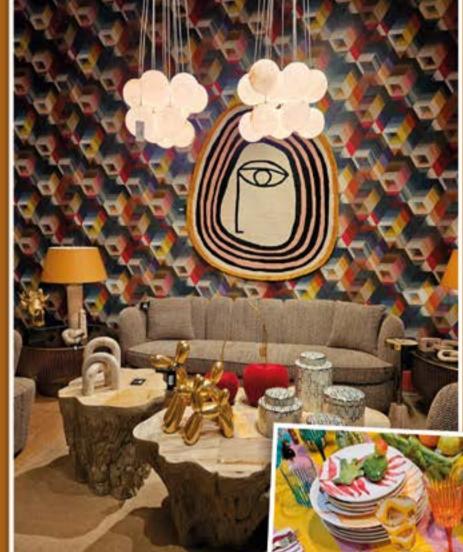

The Award winning Interior Design company, Lord Designs Interiors talks to us about the colour trends for 2024.

# COLOURS: THE TREMDS FOR 2024

colours, from beige to brown, inspiring warmth, and naturalness, 2024 has arrived full

We're taking a look at the colours we'll be seeing this year, and for this we turned to direct industry sources from the international design trade fairs. Lord Designs recently visited the Maison Objet in Paris where we were able to see first-hand the palette that

# Pepper Black

A colour that does not go unnoticed. Combining it with creams or woods, always avoiding the contrast with the vitamin colours we were talking about before. Far from bringing sadness, if we know how to use it, it can offer very pleasant sensations when combined with other more serene colours. This colour speaks of elegance, sophistication, and originality. In this photo we can see how the black headboard gives a unique touch to this bedroom designed by Lord Designs for the Boutique Hotel Claude.

In this photo we can see how the black headboard gives a unique touch to this bedroom designed by Lord Designs for the Boutique Hotel Claude.

Designed by Lord Designs,

El Soto de la Resinera, Estepona

This trend will not leave us this season. We will continue to see spaces with imperfect walls in these tones that we will combine with blacks, tans, and browns. Ceramic will also be the protagonist in the corners, ceramic vases in a rustic version with contemporary designs.