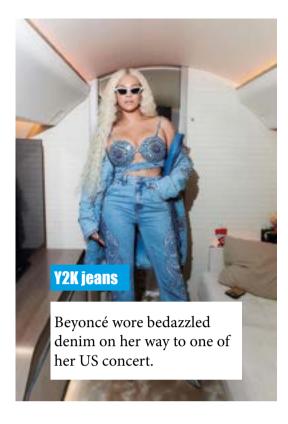

#### Successful couple

Gwen Stefani and husband Blake Shelton spent New Years Eve in different locations but not because of any problem in their marriage. The singer said that she was quite happy for having the opportunity to lead the New Years Eve show in Vegas while he was leading it in Nashville. They both celebrated their career achievements in such a special night.

Lana del Rey offered in depth interviews with several magazines regarding work, personal life and art. These topics covered her production adventures in a Taylow Swift album and her relationship status after her latest breakup.