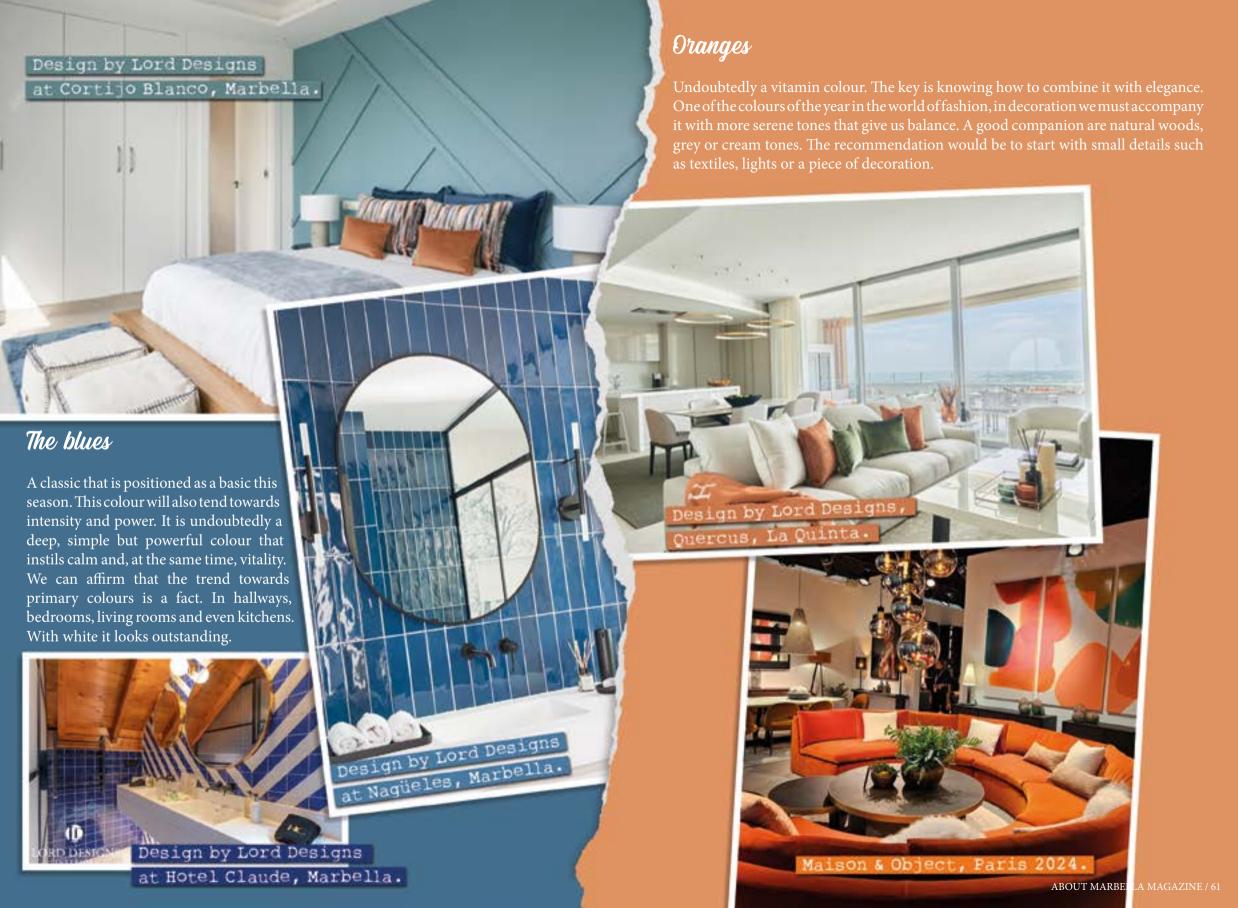

# Red

Always treated with care in decoration because of its protagonist character. But 2024 integrates it much more strongly, with a more powerful version towards intense raspberry tones or vibrant reds. Special care must be taken when introducing them without overdoing it. In cushions, rugs, or textiles, it offers us simple options to begin to introduce it into our spaces. We love to use it on upholstery, accessories, and small furniture; on walls or rugs, it also works very well on a bedroom wall, headboard or for wardrobes.

# Terracotta

This colour arrives in 2024 completely revamped. It is presented in a warmer version. This will also happen with other colours that will be softened. We can say that this colour is a wardrobe staple in the world of decoration. A colour that has been present for several seasons, as it works very well in almost any environment.