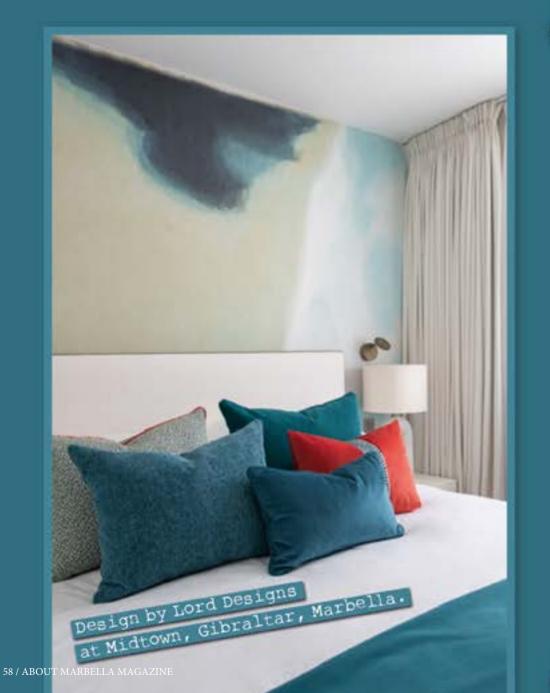

# Pepper Black

A colour that does not go unnoticed. Combining it with creams or woods, always avoiding the contrast with the vitamin colours we were talking about before. Far from bringing sadness, if we know how to use it, it can offer very pleasant sensations when combined with other more serene colours. This colour speaks of elegance, sophistication, and originality. In this photo we can see how the black headboard gives a unique touch to this bedroom designed by Lord Designs for the Boutique Hotel Claude.

In this photo we can see how the black headboard gives a unique touch to this bedroom designed by Lord Designs for the Boutique Hotel Claude.

Designed by Lord Designs,

El Soto de la Resinera, Estepona

This trend will not leave us this season. We will continue to see spaces with imperfect walls in these tones that we will combine with blacks, tans, and browns. Ceramic will also be the protagonist in the corners, ceramic vases in a rustic version with contemporary designs.