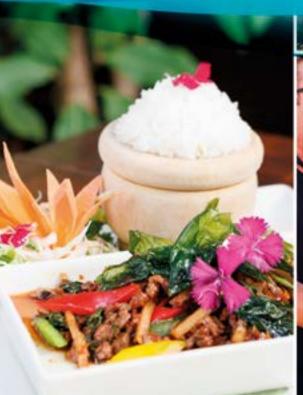

# **Argentinian Grill**

El Gaucho de Banús es un prestigioso Restaurante Argentino situado en Primera linea de Puerto Banús...

Nuestro Restaurante, presenta una cocina tradicional argentina pero con tintes internacionales y de seafood. Aunque su fuerte es la carne, El Gaucho se especializa en comida étnica criolla argentina, con platos como sus empanadas al estilo norteño, o la manera tradicional de asar la came por nuestros expertos parrilleros, ya se sabe no hay mejor asador que un gaucho argentino...