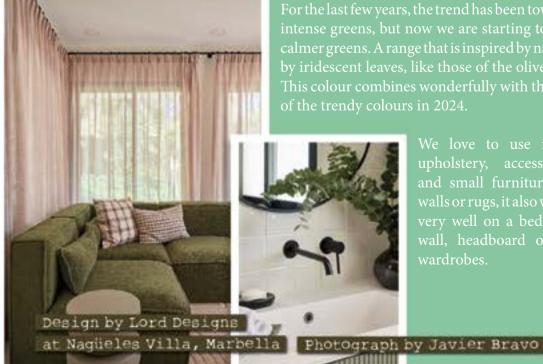

# Green

In general, the range of greens is a trend in home decoration, we associate it with the

intense greens, but now we are starting to find by iridescent leaves, like those of the olive tree.