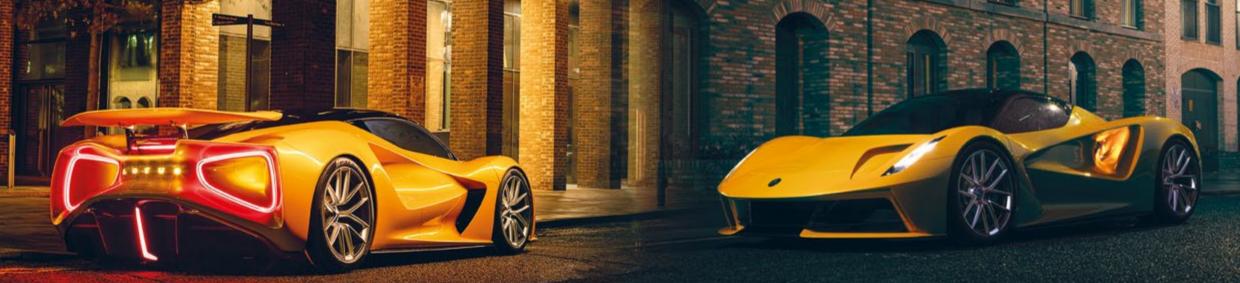

DIETETICS | ONLINE FOLLOW-UPS | TRAINING BODY STUDY | SUPPLEMENTS | NUTRITION OFFICIAL DEALER

9+34 637 313 626

© theworldsupplementsanpedro Calle Vega Del Mar 12 - San Pedro Alcantara

- Lotus Evija the first all-electric British hypercar makes its world debut in London
- Target 0-62 mph (0-100km/h) in under three seconds, top speed electronically limited to 218 mph (350 km/h)
- Ultra-lightweight carbon fibre monocoque makes it the world's lightest production EV hypercar, at 1,887 kg
- Pure electric driving range target of 250 miles (402 km) on the WLTP Combined Cycle
- Mid-mounted battery pack echoes celebrated Lotus mid-engined sports car layout
- World-first main and dipped beam laser lighting technology
- Comprehensive personalisation and experiential programmes for customers
- Designed, engineered and hand-built at Lotus' famous home in Hethel, UK
- Cements the UK's position as the world leader in high-performance, advanced technology automotive manufacturing

• Lotus Evija production limited to just 130 cars – in tribute toits Lotus 'Type' number, 130 – beginning in 2020 LOTUS EVIJA: THE WORLD'S FIRST PURE ELECTRIC BRITISH HYPERCAR The world's first fully electric British hypercar, the all-new Lotus Evija, has been revealed. With unparalleled performance and a target power output of 2,000 PS, it sets new standards in terms of advanced EV engineering. Quite simply, the Lotus Evija is the most powerful series production road car ever built.