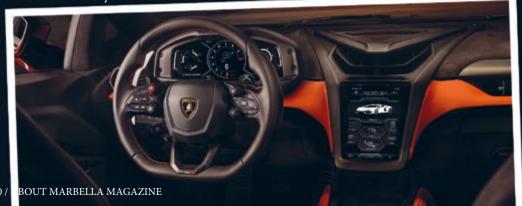

- The new paradigm for super sports cars: presenting the first Lamborghini High Performance Electrified Vehicle delivering 1015 CV
- Revolutionary architecture, with naturally-aspirated V12 engine combined with eight-speed, double-clutch transverse gearbox and three electric motors
- 13 drive modes, and all-wheel drive also available in fully-electric mode for the absolute driving experience
- Aerodynamics and design express the maximum synergy between efficiency, functionality and style
- Fully immersive experience for driver and passenger with the new Lamborghini Infotainment System

In the marque's 60th anniversary year, Automobili Lamborghini presents Revuelto, the first super sports V12 hybrid plug-in HPEV (High Performance Electrified Vehicle). Revuelto defines a new paradigm in terms of performance, sportiness and driving pleasure from its unprecedented new architecture; innovative design; maximum-efficiency aerodynamics; and a new carbon frame concept. An output of 1015 CV is delivered from the combined power of an entirely new combustion engine together with three electric motors, alongside a double-clutch gearbox that makes its debut on a 12-cylinder Lamborghini for the first time.

The powertrain combines high specific power elements: the new 127 CV/liter combustion engine works synergically with two front axial flux motors that deliver an outstanding weight-to-power ratio, with a radial flux electric motor positioned above the first eight-speed double-clutch gearbox debuting on a 12-cylinder Lamborghini. The three electric motors are powered by a lithium-ion high specific power (4500 W/kg) battery pack that also supports a fully-electric drive mode.