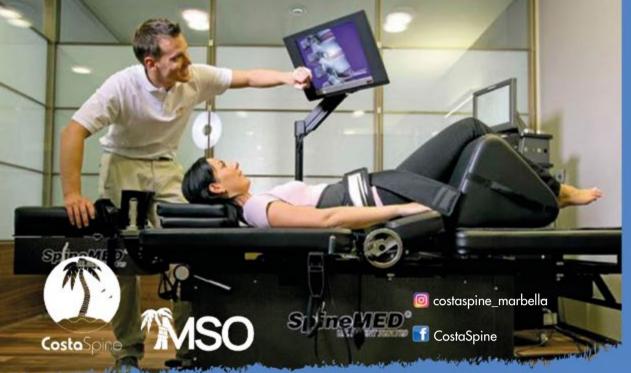

### Amplifying Spinal Health: SpineMed Decompression Unit and Chiropractic Synergy

Maintaining a healthy spine is vital for overall well-being. Fortunately, the SpineMed Decompression Unit offers a non-invasive solution for spinal issues, while combining it with chiropractic care enhances its benefits. In this article, we explore the advantages of the SpineMed Decompression Unit and its synergistic effects when paired with chiropractic techniques.

The SpineMed Decompression Unit is a cutting-edge medical device designed to alleviate chronic back and neck pain, herniated discs, and sciatica. Using computer-controlled technology, this non-surgical spinal decompression therapy gently stretches and decompresses the spine, relieving nerve pressure and promoting natural healing, which you can now find at CostaSpine, Guadalmina.

Benefits of SpineMed Decompression Unit:

Non-invasive and drug-free: The SpineMed Decompression Unit provides a safe alternative to surgery and pain medication, minimizing risks and side effects. Targeted relief and healing: Precise targeting of the affected area allows the unit to decompress the spine, facilitating healing, improved blood flow, and nutrient delivery to damaged tissues. Synergistic Effects with Chiropractic Care