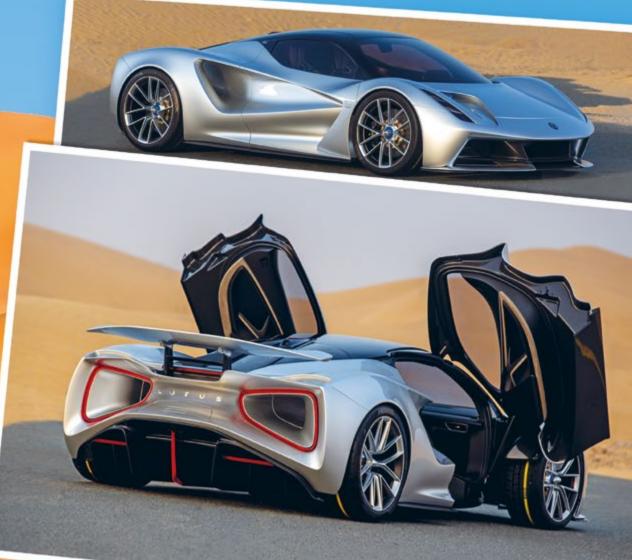

DIETETICS | ONLINE FOLLOW-UPS | TRAINING BODY STUDY | SUPPLEMENTS | NUTRITION OFFICIAL DEALER

9+34 637 313 626

© theworldsupplementsanpedro Calle Vega Del Mar 12 - San Pedro Alcantara

- Lotus Evija the first all-electric British hypercar makes its world debut in London
- Target 0-62 mph (0-100km/h) in under three seconds, top speed electronically limited to 218 mph (350 km/h)
- Ultra-lightweight carbon fibre monocoque makes it the world's lightest production EV hypercar, at 1,887 kg
- Pure electric driving range target of 250 miles (402 km) on the WLTP Combined Cycle
- Mid-mounted battery pack echoes celebrated Lotus mid-engined sports car layout
- World-first main and dipped beam laser lighting technology
- Comprehensive personalisation and experiential programmes for customers
- Designed, engineered and hand-built at Lotus' famous home in Hethel, UK
- Cements the UK's position as the world leader in high-performance, advanced technology automotive manufacturing

• Lotus Evija production limited to just 130 cars – in tribute toits Lotus 'Type' number, 130 – beginning in 2020 LOTUS EVIJA: THE WORLD'S FIRST PURE ELECTRIC BRITISH HYPERCAR The world's first fully electric British hypercar, the all-new Lotus Evija, has been revealed. With unparalleled performance and a target power output of 2,000 PS, it sets new standards in terms of advanced EV engineering. Quite simply, the Lotus Evija is the most powerful series production road car ever built.