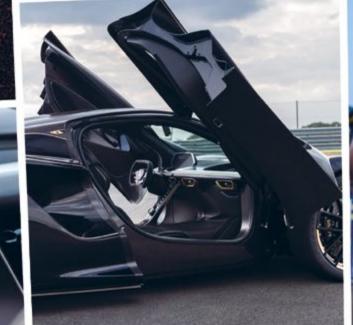

- The new paradigm for super sports cars: presenting the first Lamborghini High Performance Electrified Vehicle delivering 1015 CV
- Revolutionary architecture, with naturally-aspirated V12 engine combined with eight-speed, double-clutch transverse gearbox and three electric motors
- 13 drive modes, and all-wheel drive also available in fully-electric mode for the absolute driving experience
- Aerodynamics and design express the maximum synergy between efficiency, functionality and style
- Fully immersive experience for driver and passenger with the new Lamborghini Infotainment System

In the marque's 60th anniversary year, Automobili Lamborghini presents Revuelto, the first super sports V12 hybrid plug-in HPEV (High Performance Electrified Vehicle). Revuelto defines a new paradigm in terms of performance, sportiness and driving pleasure from its unprecedented new architecture; innovative design; maximum-efficiency aerodynamics; and a new carbon frame concept. An output of 1015 CV is delivered from the combined power of an entirely new combustion engine together with three electric motors, alongside a double-clutch gearbox that makes its debut on a 12-cylinder Lamborghini for the first time.

The powertrain combines high specific power elements: the new 127 CV/liter combustion engine works synergically with two front axial flux motors that deliver an outstanding weight-to-power ratio, with a radial flux electric motor positioned above the first eight-speed double-clutch gearbox debuting on a 12-cylinder Lamborghini. The three electric motors are powered by a lithium-ion high specific power (4500 W/kg) battery pack that also supports a fully-electric drive mode.