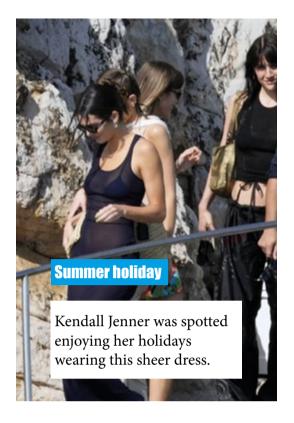

Beyoncé seems to be having an absolutely successful moment with her 'Renaissance' world tour. Starting, and still touring, in many cities around Europe, a lot of celebs have been seen attending this muscial highlight, such as Selena Gomez or Kylie Jenner.