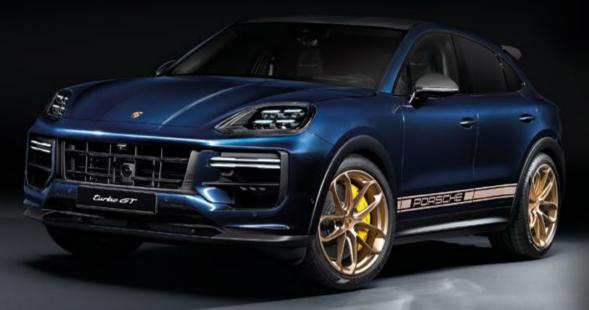

# CAYENNETURBOGE

The Cayenne Turbo GT introduced in 2021 immediately set standards in its segment with its uncompromising set-up for maximum longitudinal and lateral performance. Like no other vehicle, the Cayenne Turbo GT combines the spaciousness and practicality of an SUV with track-worthy handling. The new Cayenne Turbo GT is now even more powerful, faster and more dynamic than its predecessor. Due to current emission regulations, it is not offered in the markets of Europe, Japan, Hong Kong, India, Taiwan and Singapore, among others.

With the model change, Porsche has enhanced the performance of the Cayenne Turbo GT: its 4.0-litre V8 biturbo engine now boasts an output of 485 kW (659 PS) – 14 kW (19 PS) more than before. With this performance boost, it sprints to 100 km/h in 3.3 seconds and posts a top speed of 305 km/h. Modifications to the pistons, connecting rods, crankshaft and timing chain drive equip the high-performance engine for heavy loads on and off the track. An exclusive sports exhaust system made of titanium with centrally positioned tailpipes creates an exhilarating engine sound that sets the Turbo GT apart from the other Cayenne models.

A widened track and an increased camber on the front axle of the Cayenne Turbo GT deliver particularly dynamic cornering performance. The standard adaptive two-chamber air suspension including PASM with two-valve technology, sports tuning and a 15-millimetre-lower body lowers the centre of gravity of what is currently the most powerful Porsche Cayenne. The Porsche Ceramic Composite Brake (PCCB), Porsche Dynamic Chassis Control (PDCC), Porsche Torque Vectoring Plus (PTV Plus) and rear-axle steering are also part of the model's standard equipment.

The new Cayenne Turbo GT has a particularly confident and dynamic look. Its exclusive 22-inch GT Design wheels come painted in Neodyme as standard. The model-specific front end with enlarged cooling air intakes, on the other hand, comes in matt Black.