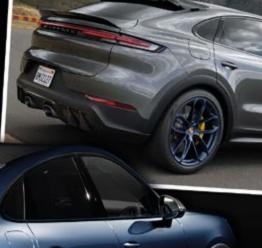

# CAYENNETURBOGE

The Cayenne Turbo GT introduced in 2021 immediately set standards in its segment with its uncompromising set-up for maximum longitudinal and lateral performance. Like no other vehicle, the Cayenne Turbo GT combines the spaciousness and practicality of an SUV with track-worthy handling. The new Cayenne Turbo GT is now even more powerful, faster and more dynamic than its predecessor. Due to current emission regulations, it is not offered in the markets of Europe, Japan, Hong Kong, India, Taiwan and Singapore, among others.

With the model change, Porsche has enhanced the performance of the Cayenne Turbo GT: its 4.0-litre V8 biturbo engine now boasts an output of 485 kW (659 PS) – 14 kW (19 PS) more than before. With this performance boost, it sprints to 100 km/h in 3.3 seconds and posts a top speed of 305 km/h. Modifications to the pistons, connecting rods, crankshaft and timing chain drive equip the high-performance engine for heavy loads on and off the track. An exclusive sports exhaust system made of titanium with centrally positioned tailpipes creates an exhilarating engine sound that sets the Turbo GT apart from the other Cayenne models.

A widened track and an increased camber on the front axle of the Cayenne Turbo GT deliver particularly dynamic cornering performance. The standard adaptive two-chamber air suspension including PASM with two-valve technology, sports tuning and a 15-millimetre-lower body lowers the centre of gravity of what is currently the most powerful Porsche Cayenne. The Porsche Ceramic Composite Brake (PCCB), Porsche Dynamic Chassis Control (PDCC), Porsche Torque Vectoring Plus (PTV Plus) and rear-axle steering are also part of the model's standard equipment.

The new Cayenne Turbo GT has a particularly confident and dynamic look. Its exclusive 22-inch GT Design wheels come painted in Neodyme as standard. The model-specific front end with enlarged cooling air intakes, on the other hand, comes in matt Black.