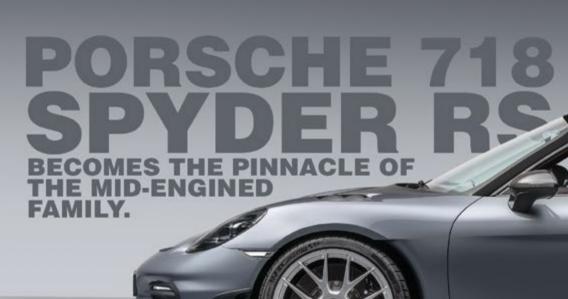

# DIETETICS | ONLINE FOLLOW-UPS | TRAINING BODY STUDY | SUPPLEMENTS | NUTRITION

OFFICIAL DEALER

9+34 637 313 626

© theworldsupplementsanpedro Calle Vega Del Mar 12 - San Pedro Alcantara

Thirty years after the presentation of the Boxster concept car, Porsche is launching the most powerful version yet of the popular mid-engined roadster: the new Porsche 718 Spyder RS. For the first time, the high-revving naturally aspirated engine from the 911 GT3 is being deployed in an open-topped mid-engined sports car.

Porsche crowns the 718 mid-engined model line with a sports car designed for maximum driving pleasure: the new 718 Spyder RS is the open-top counterpart to the 718 Cayman GT4 RS. For the first time, the 368 kW (500 PS; 718 Spyder RS: Fuel consumption\* combined (WLTP) 13.01/100 km, CO<sub>2</sub> emissions\* combined (WLTP) 294 g/km,911 GT3: Fuel consumption\* combined (WLTP) 13.0 – 12.91/100 km, CO<sub>2</sub> emissions\* combined (WLTP) 294 – 293 g/km) naturally aspirated six-cylinder boxer from the 911 GT3 features in an open-topped mid-engined sports car. The same lightweight power unit with its high-revving design also powers the Porsche 911 GT3 Cup racing car. The exceptionally lightweight and purist-pleasing manual soft-top roof of the 718 Spyder RS makes the highly evocative sound of the engine an even more compelling experience. The effect is