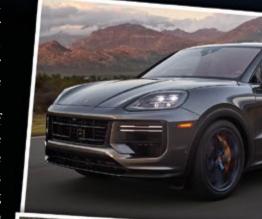

# CAYENNETURBOGE

The Cayenne Turbo GT introduced in 2021 immediately set standards in its segment with its uncompromising set-up for maximum longitudinal and lateral performance. Like no other vehicle, the Cayenne Turbo GT combines the spaciousness and practicality of an SUV with track-worthy handling. The new Cayenne Turbo GT is now even more powerful, faster and more dynamic than its predecessor. Due to current emission regulations, it is not offered in the markets of Europe, Japan, Hong Kong, India, Taiwan and Singapore, among others.

With the model change, Porsche has enhanced the performance of the Cayenne Turbo GT: its 4.0-litre V8 biturbo engine now boasts an output of 485 kW (659 PS) – 14 kW (19 PS) more than before. With this performance boost, it sprints to 100 km/h in 3.3 seconds and posts a top speed of 305 km/h. Modifications to the pistons, connecting rods, crankshaft and timing chain drive equip the high-performance engine for heavy loads on and off the track. An exclusive sports exhaust system made of titanium with centrally positioned tailpipes creates an exhilarating engine sound that sets the Turbo GT apart from the other Cayenne models.

A widened track and an increased camber on the front axle of the Cayenne Turbo GT deliver particularly dynamic cornering performance. The standard adaptive two-chamber air suspension including PASM with two-valve technology, sports tuning and a 15-millimetre-lower body lowers the centre of gravity of what is currently the most powerful Porsche Cayenne. The Porsche Ceramic Composite Brake (PCCB), Porsche Dynamic Chassis Control (PDCC), Porsche Torque Vectoring Plus (PTV Plus) and rear-axle steering are also part of the model's standard equipment.

The new Cayenne Turbo GT has a particularly confident and dynamic look. Its exclusive 22-inch GT Design wheels come painted in Neodyme as standard. The model-specific front end with enlarged cooling air intakes, on the other hand, comes in matt Black.