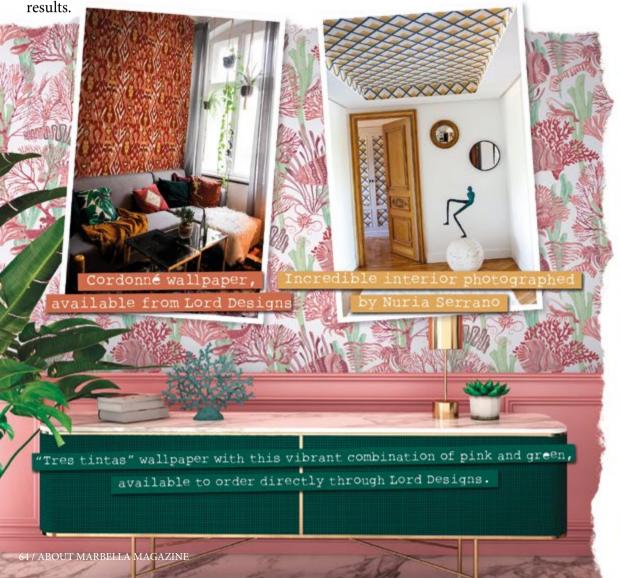

A very clever way to transport us to a Mid-century style, is through wall coverings generating contrast with more modern pieces of furniture. And although we tend to see it most often on walls, many designers are also daring to use it on ceilings with surprising