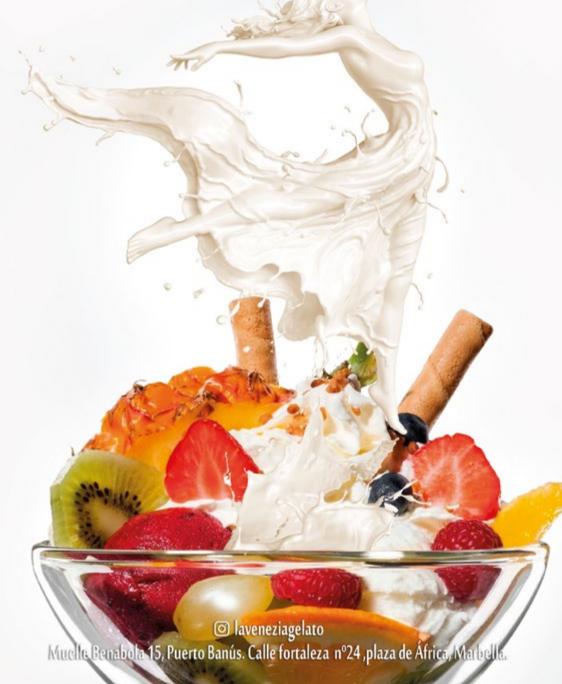

# La Venezia GELATO NATURALE

Puerto Banús

New gastronomic experience

Enjoy a relaxed atmosphere with the best views and terraces of Puerto Banús

Australian singer Kylie Minogue just released the first single of her upcoming album, set to be releasedlater this year. This single, called 'Padam Padam' hints on what we can expect from the LP, full of disco, synth and house beats.