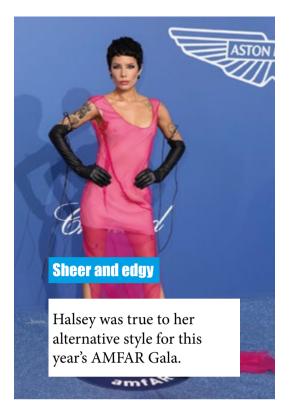

LUDOVICO EINAUDI

After her latest appearance, actress Kate Beckinsale has been acussed of having plastic surgery. Kate was quick to respond to those claims by denying it and saying that she only does facials with PRP to boost collagen and micro current for skin tightening and oxygen.