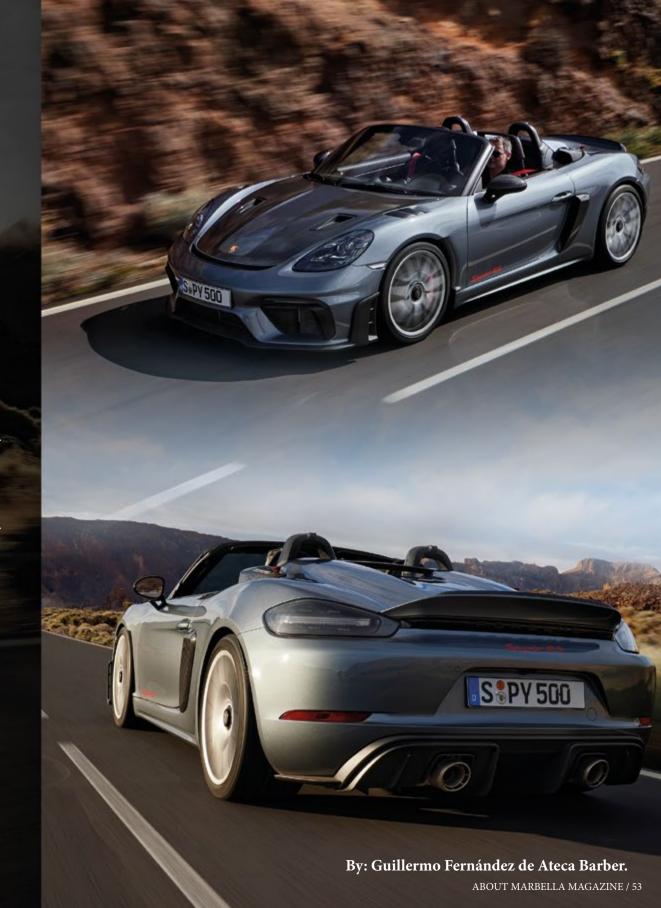

Porsche crowns the 718 mid-engined model line with a sports car designed for maximum driving pleasure: the new 718 Spyder RS is the open-top counterpart to the 718 Cayman GT4 RS. For the first time, the 368 kW (500 PS; 718 Spyder RS: Fuel consumption\* combined (WLTP) 13.01/100 km, CO<sub>2</sub> emissions\* combined (WLTP) 294 g/km,911 GT3: Fuel consumption\* combined (WLTP) 13.0 – 12.91/100 km, CO<sub>2</sub> emissions\* combined (WLTP) 294 – 293 g/km) naturally aspirated six-cylinder boxer from the 911 GT3 features in an open-topped mid-engined sports car. The same lightweight power unit with its high-revving design also powers the Porsche 911 GT3 Cup racing car. The exceptionally lightweight and purist-pleasing manual soft-top roof of the 718 Spyder RS makes the highly evocative sound of the engine an even more compelling experience. The effect is

### High-revving naturally aspirated engine and resolutely lightweight construction

The powertrain of the new 718 Spyder RS is identical to that of the 718 Cayman GT4 RS coupe. The six-cylinder boxer engine, with its cylinder displacement of 4.0 litres, revs up to 9,000 rpm and generates an output of 368 kW (500 PS) and maximum torque of 450 Newton metres. Combined with a short-ratio seven-speed PDK transmission, the six-cylinder engine catapults the two-seater roadster from 0-100 km/h in 3.4 seconds. The car hits the 200-km/h mark in just 10.9 seconds. Compared to the 718 Spyder without the 'RS' designation, the new range-topper not only benefits from an additional 59 kW (80 PS), but also accelerates to 100 km/h half a second faster. The top speed is now 308 km/h instead of 300 km/h.