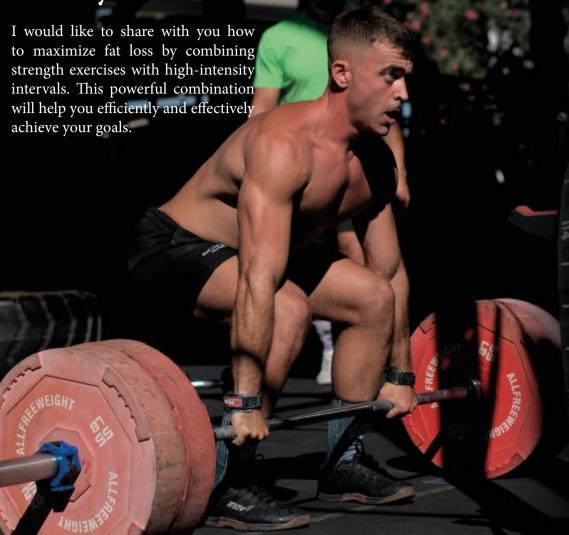

# **Combine Strength and Intensity:** The Dynamic Duo for Fat Loss

Fat loss and performance are the key points today. When you combine strength exercises with high-intensity intervals, you create an optimal environment for fat burning. Strength exercises increase muscle mass, which in turn accelerates your metabolism, allowing you to burn more calories even at rest (something incredibly interesting). I like to use the example of cars to illustrate this point. Imagine a Fiat 500 and a Ferrari. Which engine is bigger? And then, which one would consume more fuel? Well, something similar happens with fat loss. A trained individual with a certain amount of muscle mass will not respond the same way as someone who has just started at the gym and wants to shed those extra kilos for the typical summer photo. On the other hand, high-intensity intervals increase fat burning during and after exercise by elevating your heart rate and keeping it elevated for short periods of time.

This combination is particularly interesting because although there are different ways to lose fat, for a large part of the population, the combination of both types of training proves highly beneficial.