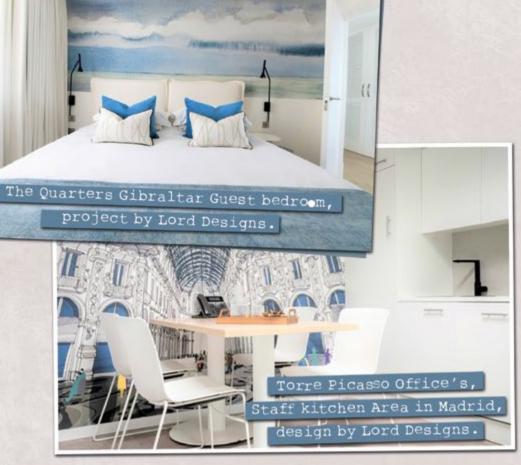

# Neutral tones and soft prints

-

ARBELLA MAGAZII

Design by Lord Designs

It is easy to fall into boring designs when you are decorating a space with neutral tones. If you want to keep your design in a sophisticated and relaxed look, and still have character, wallpaper plays a key Project Los Arcos de La Frontera, role here, as it allows you to maintain that monochromatic vibe, but with special touches.

> In these designs, we have used wallpaper in neutral tones, contrasted with contemporary pieces.

sign by Calimia Home Desi

Vertical lines are a classic that we use a lot. It gives the appearance of higher ceilings, and with different complements we can achieve an ambience that ranges from more relaxed and beachy to more elegant and sophisticated.

## Master Bedroom

Occasionally we notice that clients want to be more themselves in the bedroom area as it is a more intimate environment and are open to the idea of using special wallpapers.

We love the cordonné mural used in interior designer Fabián Ñíguez's design of Spanish actress Ana Milán's home. We think the hidden door is genius and mixed with the contemporary design of the chair makes a perfect match. Vibrant colours and fun illustrations, they are ideal for children's rooms and are also a good resource to offer a more refreshing perspective in the bathroom.

Guest bathroom- UNICO BENAHAVIS, project by Lord Designs.

Residencial Albatros,

# Teleport to ...!

Finally, we cannot forget that wallpaper also has the amazing ability to teleport us to any other environment. From tropical environments to calm skies or architectural murals. It's up to you! Hotel San Cristóbal, Design by Lord Designs.