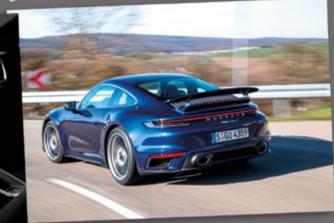

CUTS &

ERTO BAN

BARBERSHO

UNIT A

O uppercutsbarbersmarbella

Puerto Banus: Calle Jesus Puente, 19-2, Marbella, Andalucía Unit 41:Polígono Industrial Nueva Campana, Unit 41, Malaga , Andalucía

The active cooling air flaps are new. Together with the variable front spoiler lip as well as the extending and tilting rear wing, the new top-of-the-range model features three active aerodynamic components. On top of the basic aerodynamic configurations of the 911 Turbo, namely PAA Speed and PAA Performance, this now permits realization of an Eco configuration.

#### THE IDEAL AERODYNAMIC SETUP FOR EVERY DRIVING SITUATION

**Porsche Active Aerodynamics (PAA) in detail: Extended control strategy and additional functions** 

More powerful, dynamic and comfortable than ever before: the new 911 Turbo S sets new standards in many areas. That is also true for the adaptive aerodynamics, which Porsche has further enhanced for its flagship 911 model. Porsche Active Aerodynamics (PAA) adapts the aerodynamic characteristics of the vehicle even more precisely to the specific driving situation, speed and selected driving mode. PAA celebrated its world premiere in the previous generation of the 911 Turbo launched in 2014. All model lines from the 718 through to the Panamera and Taycan now feature active aerodynamic elements.

S GO 4367

S.GO 4374

Cureo S

"No other sports car reacts to different situations with such aerodynamic flexibility as the new 911 Turbo S. We aerodynamic engineers are normally faced with a dilemma: a low drag coefficient is desirable to achieve a higher top track speed and lower fuel consumption, while a high amount of downforce is advantageous for driving dynamics. However, the two characteristics contradict each other," explains Dr Thomas Wiegand, Head of Aerodynamics Development at Porsche. "PAA resolves the conflicts between these different aerodynamic goals. The comprehensive expansion of the intelligent system in the 911 Turbo S makes it possible to achieve a much larger spread between the aerodynamic configurations for optimum driving dynamics and minimum drag. What is more, there is increased potential for the aerodynamic components to support specific driving dynamics demands in many driving situations."

> By: Guillermo Fernández de Ateca Barber. ABOUT MARBELLA MAGAZINE / 51

50 / ABOUT MARBELLA MAGAZINE

PAA has also been extended to include a Wet mode function, which moves the aerodynamic balance towards the rear axle for greater driving stability in wet road conditions, as well as the airbrake function, which produces higher drag and greater downforce in the event of full braking at high speed and contributes to a shorter braking distance and greater driving stability. PAA is also used for adaptation to the changed air flow around the vehicle when the sliding roof or convertible top is open. This means that there are a total of eight different aerodynamic configurations, which are each described by a specific combination of the active aerodynamic components.