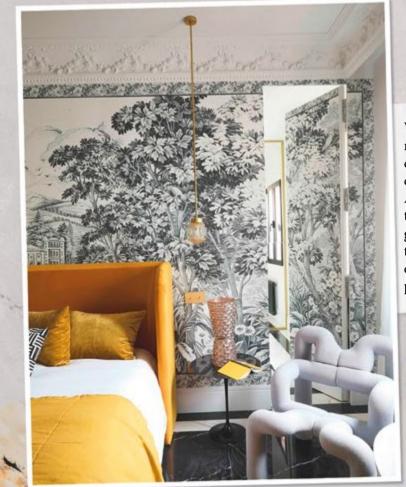

## Master Bedroom

Occasionally we notice that clients want to be more themselves in the bedroom area as it is a more intimate environment and are open to the idea of using special wallpapers.

We love the cordonné mural used in interior designer Fabián Ñíguez's design of Spanish actress Ana Milán's home. We think the hidden door is genius and mixed with the contemporary design of the chair makes a perfect match. Vibrant colours and fun illustrations, they are ideal for children's rooms and are also a good resource to offer a more refreshing perspective in the bathroom.