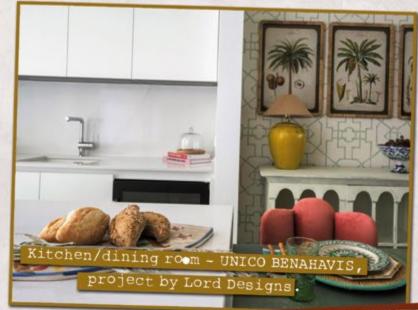

# Complement your kitchen

The kitchen is the heart of the home. As it's something that doesn't tend to get updated very regularly, clients usually go for timeless, simpler designs. One way to up the look is to add wallpaper to the dining area - it's a great combo!