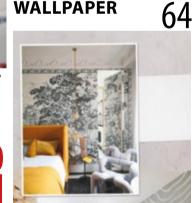

# Neutral tones and soft prints

-

ARBELLA MAGAZII

Design by Lord Designs

It is easy to fall into boring designs when you are decorating a space with neutral tones. If you want to keep your design in a sophisticated and relaxed look, and still have character, wallpaper plays a key Project Los Arcos de La Frontera, role here, as it allows you to maintain that monochromatic vibe, but with special touches.

> In these designs, we have used wallpaper in neutral tones, contrasted with contemporary pieces.

sign by Calimia Home Desi

Vertical lines are a classic that we use a lot. It gives the appearance of higher ceilings, and with different complements we can achieve an ambience that ranges from more relaxed and beachy to more elegant and sophisticated.