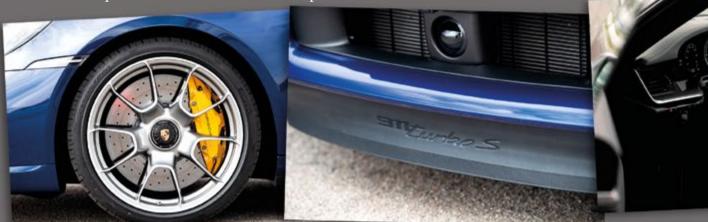

CUTS &

ERTO BAN

BARBERSHO

UNIT A

O uppercutsbarbersmarbella

Puerto Banus: Calle Jesus Puente, 19-2, Marbella, Andalucía Unit 41:Polígono Industrial Nueva Campana, Unit 41, Malaga , Andalucía

The active cooling air flaps are new. Together with the variable front spoiler lip as well as the extending and tilting rear wing, the new top-of-the-range model features three active aerodynamic components. On top of the basic aerodynamic configurations of the 911 Turbo, namely PAA Speed and PAA Performance, this now permits realization of an Eco configuration.

#### THE IDEAL AERODYNAMIC SETUP FOR EVERY DRIVING SITUATION

**Porsche Active Aerodynamics (PAA) in detail: Extended control strategy and additional functions** 

More powerful, dynamic and comfortable than ever before: the new 911 Turbo S sets new standards in many areas. That is also true for the adaptive aerodynamics, which Porsche has further enhanced for its flagship 911 model. Porsche Active Aerodynamics (PAA) adapts the aerodynamic characteristics of the vehicle even more precisely to the specific driving situation, speed and selected driving mode. PAA celebrated its world premiere in the previous generation of the 911 Turbo launched in 2014. All model lines from the 718 through to the Panamera and Taycan now feature active aerodynamic elements.

The newly designed active front spoiler and rear wing have increased the downforce by 15 percent to guarantee enhanced driving stability and dynamics at higher speeds. The maximum downforce in the Performance position (Sport Plus mode activated) is now around 375 lbs.

The drag coefficient (cd) of the 911 Turbo S varies depending on the aerodynamic setting. The most efficient configuration with the minimum cd value of 0.33 is achieved with closed flaps and retracted front and rear spoilers.