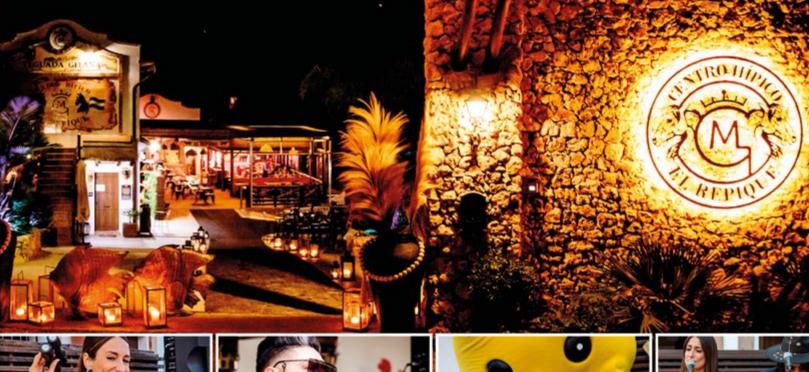

# RESERVAS **T. 951 56 93 30**

Y también por whatsApp T. 649 11 11 36 CENTRO HÍPICO EL REPIQUE Camino de los Altos. Marbella, Málaga

Ana de Armas opted for a minimal LBD for the 'Ghosted' premiere.

Penélope Cruz wore an archive bridal Chanel for the MET Gala.